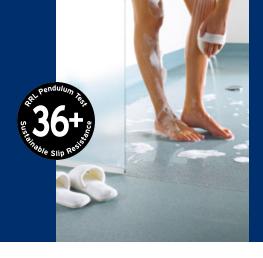

## **Polysafe** Hydro

Polysafe Hydro is a heavy-duty safety flooring specially designed with a pimple emboss, giving greater confidence in specifying for areas that are subjected to constant running water and where enhanced slip resistance is a prime consideration. Suitable for areas where barefoot or footwear is worn such as walk-in showers, wet rooms, hydrotherapy areas, changing rooms and indoor swimming pool surrounds.

The wet slip resistance across all Polysafe products is sustainable throughout the guaranteed life

SCOF≥0.8

Pass

Enhanced Slip Resistance

VOC Emissions

|                     | of the product, with strict adherence to HSE Guidelines. For further clarification regarding slip resistance, consult Polyflor. |               |
|---------------------|---------------------------------------------------------------------------------------------------------------------------------|---------------|
| Abrasion Resistance | EN 13845                                                                                                                        | 50,000 cycles |