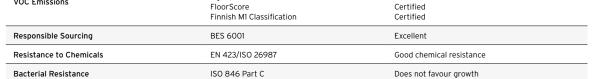

The wet slip resistance across all Polysafe products is sustainable throughout the guaranteed life

SCOF≥0.8

Pass

Enhanced Slip Resistance

VOC Emissions

|                     | of the product, with strict adherence to HSE Guidelines. For further clarification regarding slip resistance, consult Polyflor. |               |
|---------------------|---------------------------------------------------------------------------------------------------------------------------------|---------------|
| Abrasion Resistance | EN 13845                                                                                                                        | 50,000 cycles |

Polysafe safety flooring ranges have good resistance to dilute acids and alkalis, are compatible for use with the most commonly used alco-based hand gels and are suitable for steam cleaning on a periodic basis. Chemical resistance charts available on request. For information regarding handling and installation, adhesives, maintenance, applications, chemical resistance and product warranty, consult Polyflor Customer Technical Services on +44 (0)161 767 1912, or email tech@polyflor.com.